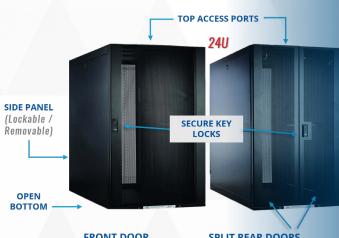

**FRONT DOOR SPLIT REAR DOORS** (Lockable / Removable / Reversible / Vented)

## **Features:**

- Quick release 360° panel design •
- 180° Swing Doors •
- Easy cable routing •
- Simplified equipment access ports •
- Space efficient customization •
- Secure key-lock entry •
- Guards against damage, tampering, and theft •
- Promotes optimal equipment performance •
- Generous front-to-rear airflow cooling

<sup>(</sup>Lockable / Removable / Reversible / Vented)