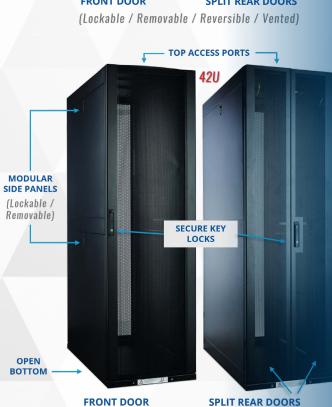

**FRONT DOOR SPLIT REAR DOORS** (Lockable / Removable / Reversible / Vented)

## **Features:**

- Quick release 360° panel design •
- 180° Swing Doors •
- Easy cable routing •
- Simplified equipment access ports •
- Space efficient customization •
- Secure key-lock entry •
- Guards against damage, tampering, and theft •
- Promotes optimal equipment performance •
- Generous front-to-rear airflow cooling

<sup>(</sup>Lockable / Removable / Reversible / Vented)